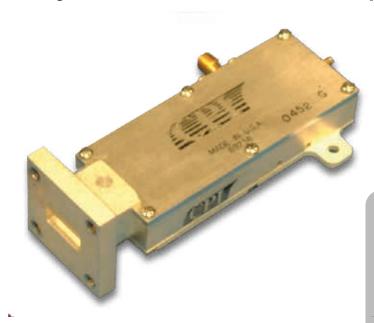

• Frequency range: 14 – 18 GHz

• Pulsewidth: 10 μS max

• RF Input power:

- Normal operating: 50 W peak

- Overload: 500 W peak • Insertion loss: 1.3 dB max

• VSWR: 1.4:1 max

• Switched attenuation: 40 dB min

• Switching speed: 1 μS max

• Passive limiter leakage:

- Spike power: 100 mW max - Flat power: 50 mW max

• Recovery time: 500 nS max

• Input: WR62 • Output: 2.92 mm

Broadband

High power

• Wide pulsewidth